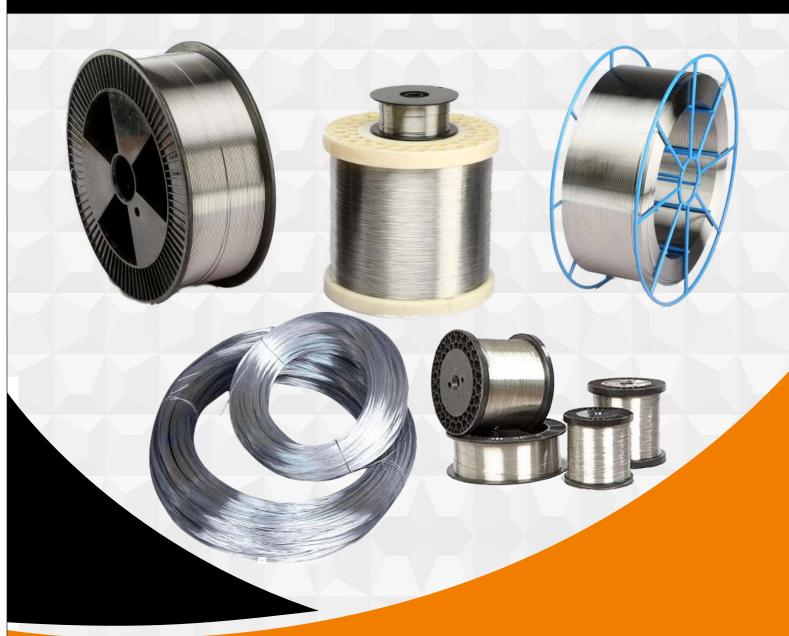

# Stainless Steel Wires

**Manufacturer & Exporter** 

STAINLESS STEEL WIRE

### STAINLESS STEEL WIRE

**GRADE** 

304, 304L, 303, 304CU, 201,202,204CU,302HQ, 302, 304HC, ER308L,

ER309L, 316,316L,ER316L,410,430 ETC

**DIAMETER** 

: 0.10mm to 5.5mm

**CONDITION** 

1/4 Hard, 1/2 Hard, Full / Spring Hard

**FINISH** 

Bright, Matt, Soap Coated Or Electro Polish Quality

**APPLICATION:** Auto Motive Products, Wire Ropes, Spring, Cut Shot, Mig & Tig Welding,

Braiding Hoses, Brushes, Chains, Kitchen Ware & Gadgets,

Needles, Pins, Surgical Equipments, Scrubber Etc.