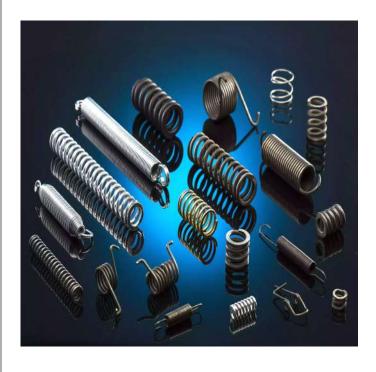

### **SPRING WIRE**

Our stainless steel wire for steel springs are high tensile Strength wires for precision springs, compression springs, Tension springs, pins etc.

Our wire have smooth surface, high corrosion resistant, high fatigue strength, Excellent heat, resistance, & free from lateral/longitudinal cracks, pits & marks etc.

**GRADES** 

DIAMETER

CONDITION

FINISH

**TOLERANCE** 

APPLICATION

302, 304 & 316

0.10mm To 5mm

1/4 Hard, 1/2 Hard, Full Hard

**Bright Or Matt Finish** 

+/- 0.003mm

Hardwares, Electronics,

Electricals, Auto Mobiles, Oil Seal,

**Industrial Usages** 