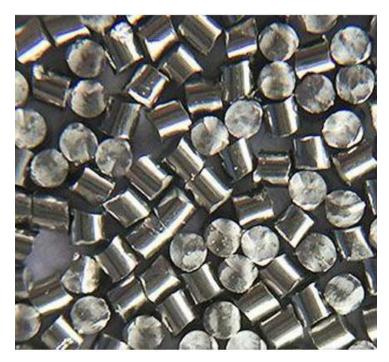

## **Cut Shot Wire**

our stainless steel wire in bright & matt finish have high resistance to corrosion. these wires are used in manufacturing of cut shot.

GRADES
DIAMETER
CONDITION
FINISH
TOLERANCE

201, 202, 304,204CU
0.40mm To 1.2mm
Hard, Half Hard
Bright Or Matt Finish
+/- 0.003mm