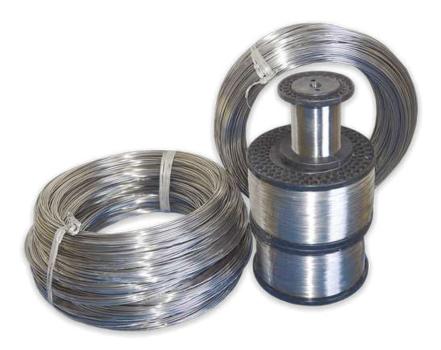

## **Rope Wire**

#### **We Offer High Quality Stainless Steel Wire For Steel Ropes**

( Auto Cable Inner & Outer)

Our wire have smooth surface, high corrosion resistant, high fatigue strength, Excellent heat, resistance, & free from lateral/longitudinal cracks, pits & marks etc.

GRADES

**DIAMETER** 

**CONDITION** 

FINISH

**TOLERANCE** 

302, 304, 310/s, 314 & 316

0.10mm To 5mm

Hard

**Bright Or Matt Finish** 

+/- 0.003mm

**APPLICATION** Lifts, Cranes, Auto Cables Inner & Outer