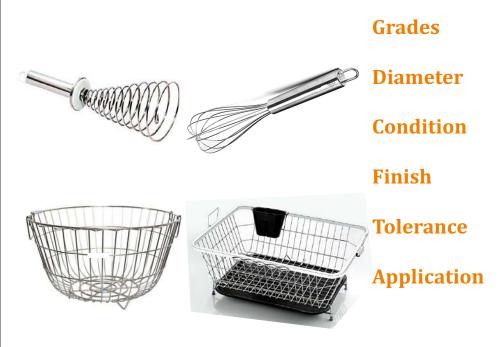

### **Kitchen Ware & Utensils Wire**

our wire for kitchen ware & utensils are suitable for electro polishing. they find application in food industries, medical applications decorative & architectural used.

201, 202, 304, 204CU, 316Q
1.00mm To 7mm
1/4 Hard, 1/2 Hard, 3/4 Hard
Full Hard
Bright
+/- 0.003mm
Used For Manufacturing
Fabricated Baskets, Trolleys,

Trays, Kitchen Appliances Etc.