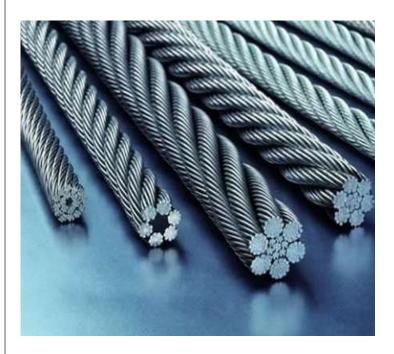

## **Rope Wire**

#### **We Offer High Quality Stainless Steel Wire For Steel Ropes**

( Auto Cable Inner & Outer)

Our wire have smooth surface, high corrosion resistant, high fatigue strength, Excellent heat, resistance, & free from lateral/longitudinal cracks, pits & marks etc.

GRADES

**DIAMETER** 

**CONDITION** 

FINISH

**TOLERANCE** 

302, 304, 310/s, 314 & 316

0.10mm To 5mm

Hard

**Bright Or Matt Finish** 

+/- 0.003mm

**APPLICATION** Lifts, Cranes, Auto Cables Inner & Outer